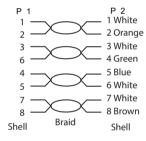

# UTP Cat5e Patch Cord



## Model: LP-UT3





## WIRING DIAGRAM



## UTP Cat5e Patch Cord

The UTP, FTP LinkedPro Cat6 cable allows installation flexibility, growth capacity and easier administration. It's a high performance cable and completes the LinkedPro solution.

### UTP, Unshielded Twisted Pair):

Twisted pair cable now more simple and employed without any additional screen and with the characteristics impedance 1000hms.

#### Cat5e:

Its objective is the physical interface to connect the telecommunication room to the work area complying with the specs of the IEEE 802.3i/3u in LAN networks with data transmission 10/100Base T/Tx with performance that supasses 110 Mbps.

| Physical Characteristics |                                              |
|--------------------------|----------------------------------------------|
| Туре