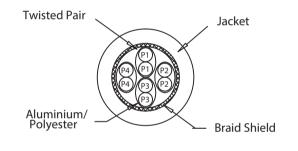

### UTP, Unshielded Twisted Pair):

Twisted pair cable now more simple and employed without any additional screen and with the characteristics impedance 1000hms.