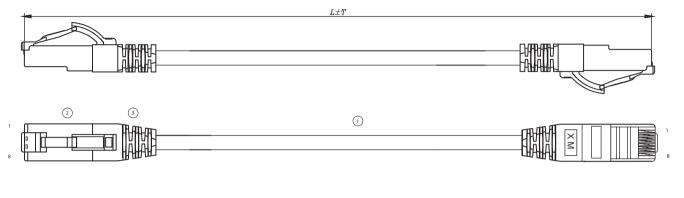

## WIRING DIAGRAM

| Physical Characteristics |                                              |
|--------------------------|----------------------------------------------|
| Туре                     | Patch Cord                                   |
| Colors                   | Blue (BU), Yellow (YE), Red (RD), White (WH) |
| Lengths                  | 0.5, 1, 2, 3, 7m.                            |
| Connector type           | RJ45 8(8)                                    |
| Termination end 1        | Modular Plug                                 |
| Termination end 2        | Modular Plug                                 |
| Cable type               | Unshielded                                   |
| Electrical Character     | ristics                                      |
| Performance level        | Cat5/Class D                                 |
| Resistance               | 100 Ohms                                     |
| Frequency                | 100 MHz                                      |
| AWG                      | 24                                           |
| Number of uses           | 1000 times                                   |